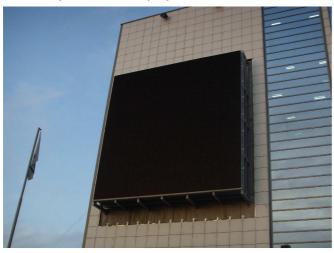

## 4. Wall Installing

Metal structure attached the Wall

Installing LED cabinet

Completed LED display on the wall

## Completed LED Display