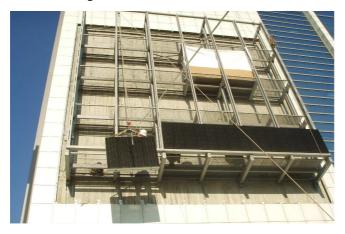

## 4. Wall Installing

Metal structure attached the Wall

Installing LED cabinet

Completed LED display on the wall