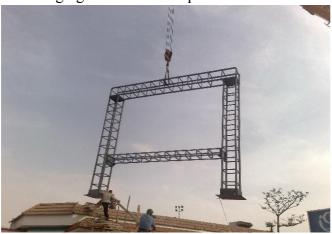

# 5. Polar Installing

Hanging outer stucture up to the roof

#### AN EXPERT OF LED DISPLAY PRODUCT

Structure frame on the ground

Structure frame with LED cabinet assembling

Hanging the LED display up to the roof