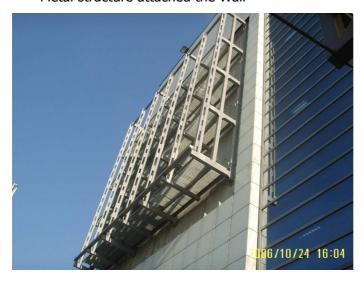

## 4. Wall Installing

Metal structure attached the Wall

Installing LED cabinet

Completed LED display on the wall