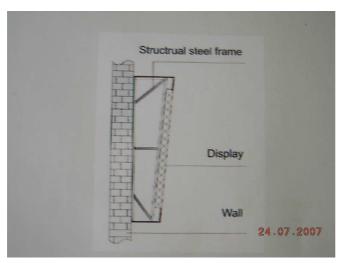

## 4. Wall Installing

Metal structure attached the Wall

Installing LED cabinet

Completed LED display on the wall