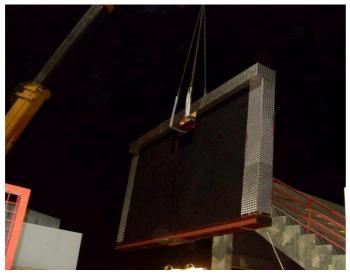

# 5. Polar Installing

Hanging outer stucture up to the roof

#### AN EXPERT OF LED DISPLAY PRODUCT

Structure frame on the ground

Structure frame with LED cabinet assembling

Hanging the LED display up to the roof